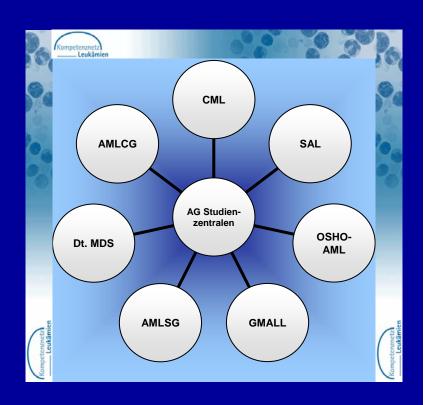

# German project: Collaboration of all large leukemia study groups

- 7 multicentric studycenters
- Clinical and study personal